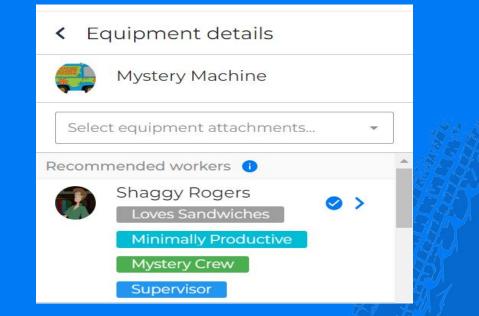

### **Equipment and Maintenance:**

Best Practice: Equipment Tags

Best Practice: Worker and Equipment Association

Equipment Maintenance and Equipment Recommendations

How to: Add an equipment attachment

### Equipment Associations

Do you have a crew using the same piece of equipment all of the time?

Do you want to see your name come up when your favorite truck is selected?

Associate a worker to a piece of equipment, and it will show on the schedule!