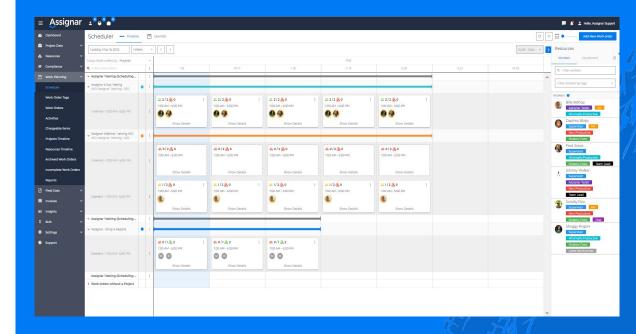

#### **General Overview:**

Calendar View: Resource/Worker Centric View

Timeline View: Project/Task Centric View

Filters to remember: Project, Client, Role, WO Status, Owner, Tags

Additional Options: "In Selected Range" & "With Unfulfilled Assignments"

Resource Filters: Search Workers by name, filter workers by tags, show tags.

### General Overview

Different Views can emphasise various functions of your business.

Either making the resources your business possesses the forefront of your operations, or ensuring that every job is scheduled for completion.

Group Work Orders By: Projects, Clients, None